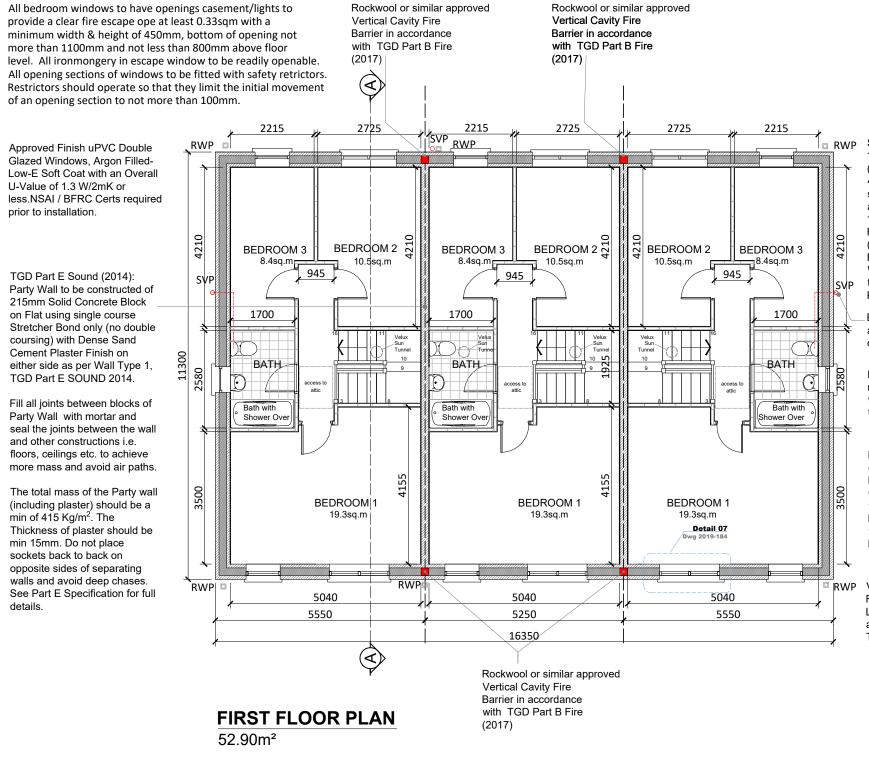

RWP Select Colour Render Finish to 100mm block outer 175mm cavity with fullfill Cavity Bead Insulation (thermal conductivity of 0.033W/²K or less) 4.5mmØ Ancon or similar approved stainless steel wall ties, staggered 750mm horizontally and 450mm vertically, 4.9 ties per sqm, 100mm Block Inner Leaf , with sand cement Render to inner face of Inner Block Leaf (Air Tight Layer) with Gypsum Skim Coat Finish. Target U-Value 0.18 W/m²K or less. Wall ties to be installed as per Diagram 9 TGD Part A 2012.

External Soil Stack to extend 900mm above window head and fitted with cage over

Bathroom Floor Finish: Provide non-slip vinyl (R11) flooring with welded joints. Vinyl Flooring to be turned up 100mm along all walls.

Internal Walls as shown to be constructed of Gypframe 70 s 50 "C" Steel Stud Partitions or similar approved, 12.5mm Gypoc Plasterboard mechanically fixed either side, Gypsum Skim finish with 3 No. coats of selected colour emulsion paint finish to both sides. Moisture Resistance Plasterboard to be used in Wetrooms.

RWP Velux or similar approved TWR/TLR
Rigid Sun tunnel with VELUX ZTB
Low U-value Kit to be installed over
all Stairs and Inner Bathroom of MidTerrace Dwelling